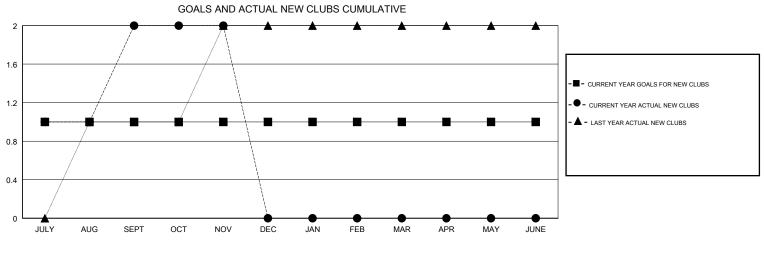

### GMT CA

| Clubs                 |               |           |               | Members               |                           |                         |                                                    |  |
|-----------------------|---------------|-----------|---------------|-----------------------|---------------------------|-------------------------|----------------------------------------------------|--|
| RESULTS FOR 2018-2019 |               |           |               | RESULTS FOR 2018-2019 |                           |                         |                                                    |  |
| QUARTER               | NEW CLUB GOAL | NEW CLUBS | DROPPED CLUBS | QUARTER               | MEMBER GROWTH NET<br>GOAL | MEMBER GROWTH<br>ACTUAL | DROPPED<br>MEMBERS ACTUAL<br>(including transfers) |  |
| JULY/AUG/SEPT         | 1             | 2         | 0             | JULY/AUG/SEPT         | 25                        | 78                      | 17                                                 |  |
| OCT/NOV/DEC           | 0             | 0         | 0             | OCT/NOV/DEC           | 35                        | 70                      | 2                                                  |  |
| JAN/FEB/MAR           | 0             | 0         | 0             | JAN/FEB/MAR           | 25                        | 0                       | 0                                                  |  |
| APR/MAY/JUNE          | 0             | 0         | 0             | APR/MAY/JUNE          | 26                        | 0                       | 0                                                  |  |