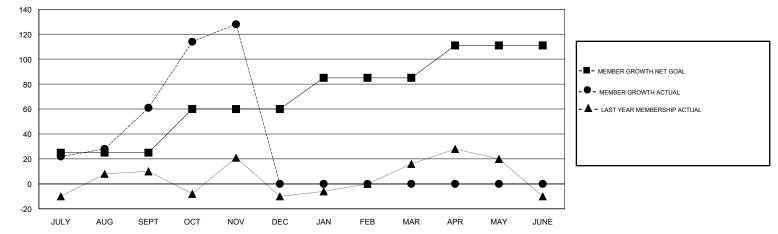

### GMT CA

| Clubs                 |               |           |               | Members               |                           |                         |                                                    |  |
|-----------------------|---------------|-----------|---------------|-----------------------|---------------------------|-------------------------|----------------------------------------------------|--|
| RESULTS FOR 2018-2019 |               |           |               | RESULTS FOR 2018-2019 |                           |                         |                                                    |  |
| QUARTER               | NEW CLUB GOAL | NEW CLUBS | DROPPED CLUBS | QUARTER               | MEMBER GROWTH NET<br>GOAL | MEMBER GROWTH<br>ACTUAL | DROPPED<br>MEMBERS ACTUAL<br>(including transfers) |  |
| JULY/AUG/SEPT         | 1             | 2         | 0             | JULY/AUG/SEPT         | 25                        | 78                      | 17                                                 |  |
| OCT/NOV/DEC           | 0             | 0         | 0             | OCT/NOV/DEC           | 35                        | 70                      | 2                                                  |  |
| JAN/FEB/MAR           | 0             | 0         | 0             | JAN/FEB/MAR           | 25                        | 0                       | 0                                                  |  |
| APR/MAY/JUNE          | 0             | 0         | 0             | APR/MAY/JUNE          | 26                        | 0                       | 0                                                  |  |